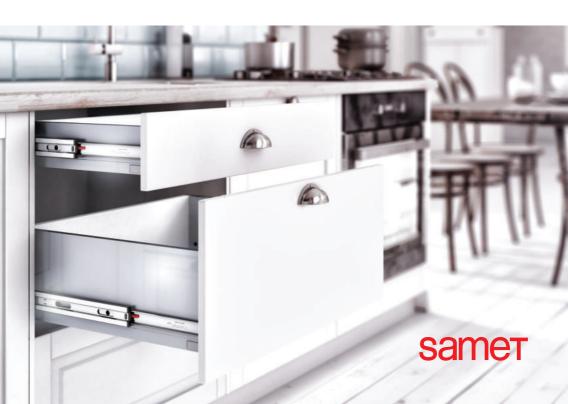

Unique and Innovative Solution For Drawers...

ROLLBOX, Ball-Bearing Drawer Set is an innovative combination of smooth running performance of ball-bearing slide and ultra slim & elegant side panels. ROLLBOX ensures a premium and metallic appearance with its elegant design in kitchens, bathrooms and offices.